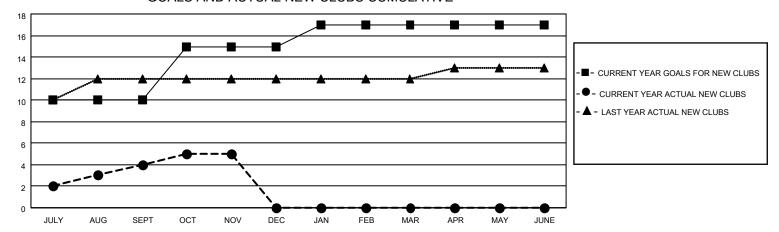

#### GOALS AND ACTUAL NEW CLUBS CUMULATIVE

### District 315A2

| Clubs RESULTS FOR 2022-2023 |    |   |   | Members RESULTS FOR 2022-2023 |     |     |     |
|-----------------------------|----|---|---|-------------------------------|-----|-----|-----|
|                             |    |   |   |                               |     |     |     |
| JULY/AUG/SEPT               | 10 | 4 | 0 | JULY/AUG/SEPT                 | 20  | 185 | 205 |
| OCT/NOV/DEC                 | 5  | 1 | 0 | OCT/NOV/DEC                   | 100 | 68  | 5   |
| JAN/FEB/MAR                 | 2  | 0 | 0 | JAN/FEB/MAR                   | 50  | 0   | 0   |
| APR/MAY/JUNE                | 0  | 0 | 0 | APR/MAY/JUNE                  | 20  | 0   | 0   |