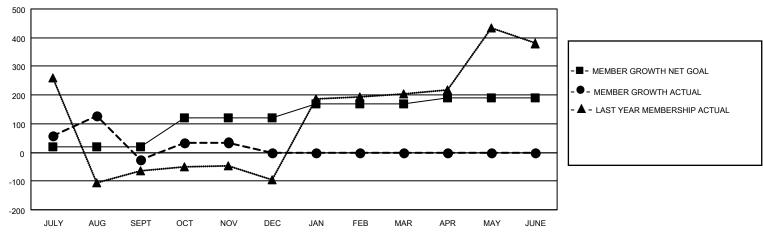

#### GOALS AND ACTUAL MEMBERS CUMULATIVE

| DROPPED CLUBS: 0 |     | 41 CLUBS OF 92 ADDED 1 OR<br>MORE NEW MEMBERS | GENDER DISTRIBUTION                |                                |  |
|------------------|-----|-----------------------------------------------|------------------------------------|--------------------------------|--|
|                  |     | INIONE NEW MILIMBERS                          | MALE<br>FEMALE                     | 1,871 (69.07%)<br>838 (30.93%) |  |
| DROPPED MEMBERS  |     |                                               | NON BINARY<br>PREFER NOT TO ANSWER | 0 (0.00%)                      |  |
| DECEASED         | 0   |                                               | THEFERMOTTO ANOWER                 | 0 (0.0070)                     |  |
| CLUB CANCELLED   | 0   | CLICK HERE FOR CUMULATIVE                     | TOTAL FAMILY UNIT MEMBERS          | 1,813                          |  |
| OTHER            | 210 | MEMBERSHIP DATA                               |                                    |                                |  |
| TOTAL            | 210 |                                               | FAMILY MEMBERS PAYING HAI          | LF DUES 1,343                  |  |
|                  |     |                                               |                                    |                                |  |

### District 315A2

| Clubs RESULTS FOR 2022-2023 |    |   |   | Members RESULTS FOR 2022-2023 |     |     |     |
|-----------------------------|----|---|---|-------------------------------|-----|-----|-----|
|                             |    |   |   |                               |     |     |     |
| JULY/AUG/SEPT               | 10 | 4 | 0 | JULY/AUG/SEPT                 | 20  | 185 | 205 |
| OCT/NOV/DEC                 | 5  | 1 | 0 | OCT/NOV/DEC                   | 100 | 68  | 5   |
| JAN/FEB/MAR                 | 2  | 0 | 0 | JAN/FEB/MAR                   | 50  | 0   | 0   |
| APR/MAY/JUNE                | 0  | 0 | 0 | APR/MAY/JUNE                  | 20  | 0   | 0   |